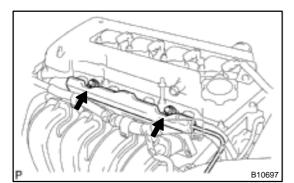

#### 5. **REMOVE INJECTORS**

- (a) Disconnect the 4 injector connectors.
- (b) Remove the 2 bolts holding the delivery pipe to the cylinder head.
- (c) Disconnect the delivery pipe together with the 4 injectors from the cylinder head.

# Be careful not to drop the injectors when disconnecting the delivery pipe.

- (d) Remove the 2 spacers and 4 grommets.
- (e) Pull out the 4 injectors from the delivery pipe.
- (f) Remove the O-ring from each injector.