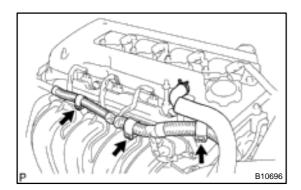

#### 5. **REMOVE INJECTORS**

- (a) Disconnect the 4 injector connectors.
- (b) Remove the 2 bolts holding the delivery pipe to the cylinder head.
- (c) Disconnect the delivery pipe together with the 4 injectors from the cylinder head.

# Be careful not to drop the injectors when disconnecting the delivery pipe.

- (d) Remove the 2 spacers and 4 grommets.
- (e) Pull out the 4 injectors from the delivery pipe.
- (f) Remove the O-ring from each injector.